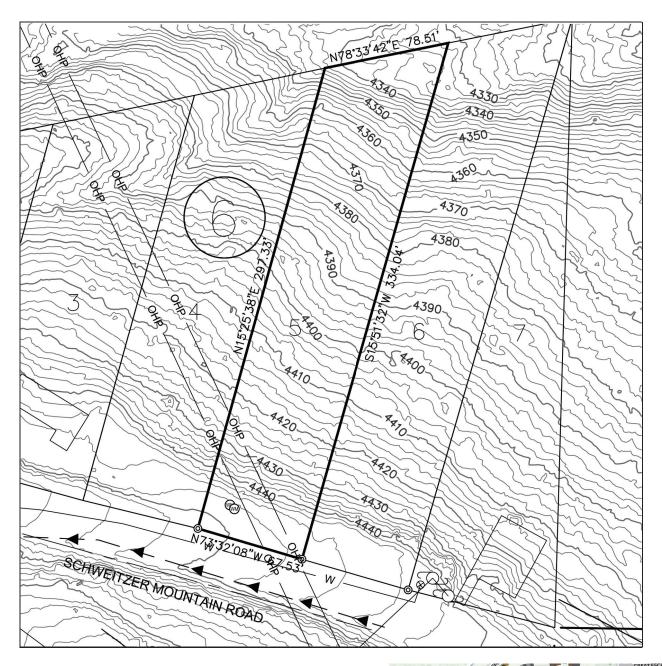

## Schweitzer Mountain Road Block 6, Homesite 5

- Create your idea of the perfect cabin in the woods
- Heavily wooded site is just down road from Schweitzer Village and access to fabulous ski slopes and bike trails
- Easiest way to enjoy all of Schweitzer's exceptional amenities and activities the year around

## Schweitzer Mountain Road Block 6, Homesite 5

This homesite is staked and has signs on the road for an easy self-tour. If you have any questions, or would like to arrange a guided tour, please contact John Calhoun at icalhoun@smpdevelopment.com or 435 640-7757.