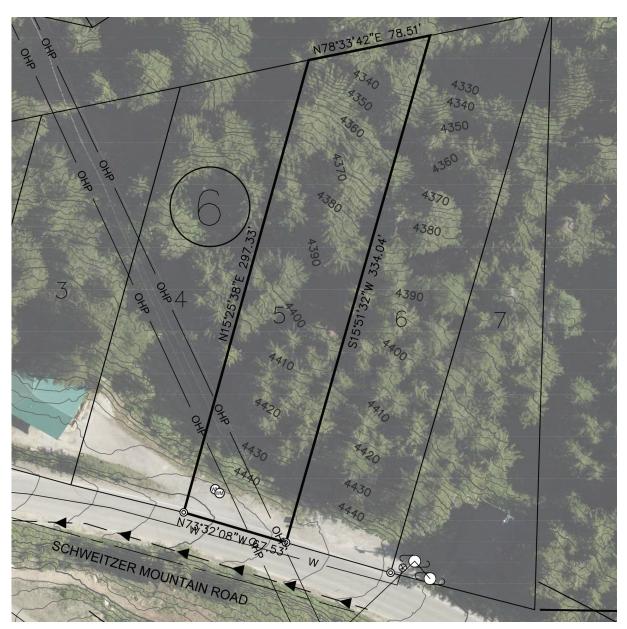

## Schweitzer Mountain Road Block 6, Homesite 5

- Create your idea of the perfect cabin in the woods
- Heavily wooded site is just down road from Schweitzer Village and access to fabulous ski slopes and bike trails
- Easiest way to enjoy all of Schweitzer's exceptional amenities and activities the year around

## Schweitzer Mountain Road Block 6, Homesite 5

This homesite is staked and has signs on the road for an easy self-tour. If you have any questions, or would like to arrange a guided tour, please contact John Calhoun at icalhoun@smpdevelopment.com or 435 640-7757.